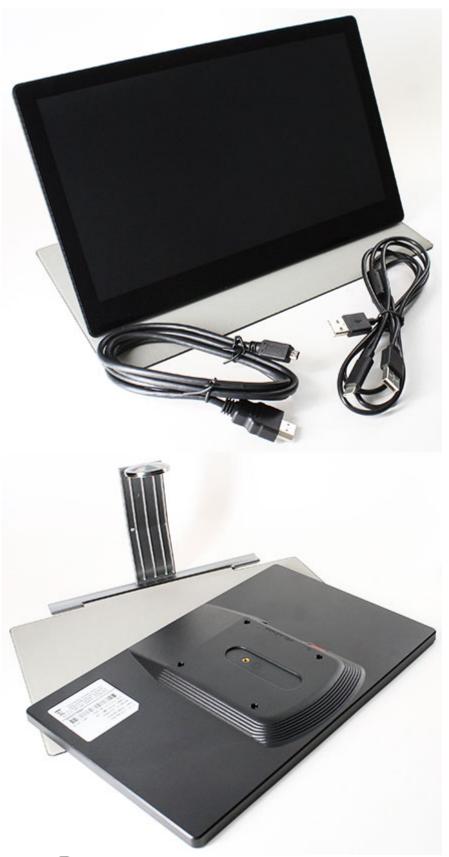

279.00 EUR incl. 19% VAT, plus <u>shipping</u>

- 1920x1080 !
- Micro-HDMI !
- Capacitive Touchscreen !
- VESA-75 !

Support: 🔁 Specifications | Animation

This TFT monitor is connected to a Windows PC HDMI connector.

In addition, the EH1080C model comes with capacitive multi touchscreen.

The EH1080C comes with integrated mounting and protection ! Simply turn over the rear side of the display to get a stand.

The display also is available as an USB-variant (EX768C).

## Specifications :

| Model             | EH1080C (11.6")                           |
|-------------------|-------------------------------------------|
| Display Size      | 256mm (H) x 144mm (V)                     |
| Response time     | 25ms                                      |
| Number of Colors  | 16.7M                                     |
| Contrast          | 1000:1                                    |
| Brightness        | 200 cd/m²                                 |
| Signal input      | Micro-HDMI                                |
| Input Power       | USB (DC 5V)                               |
| Screen resolution | 1920x1080                                 |
| Power consumption | 3.3W~4.9W                                 |
| Dimensions        | 286x181.5x17 (WxHxD)mm (Monitor only)     |
|                   | 286x187x26.5 (WxHxD)mm (with folio stand) |
| Weight            | 930g (Monitor 655g, Folio stand 275g)     |